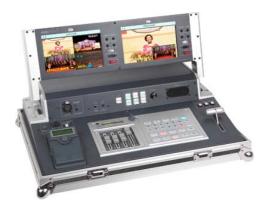

# Rear View

The Datavideo HS-550 is a compact, portable one box solution, built around the SE-500 switcher.

# Eigenschaften:

- Integrated One Box Solution
   Aluminium Carry Case
   Inputs: Composite Video, DVI, VGA Mixer/Switcher
   Outputs: Composite and DV
   Quad Preview output display

## **Components Included:**

- TLM-702 2x7" Wide Screen TFT LCD Monitor Bank
   ITC-50 Intercom / Talkback System