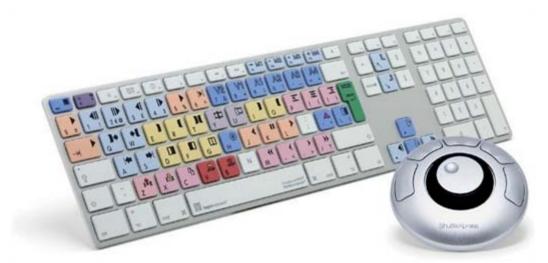

Partnumber: LKB-MCOM4-M89

LogicKeyboard™ Avid Media Composer 4.0 / 5.0 Ultra Thin Alu Keyboard

## Shuttle Xpress is sold seperatly. Please see bundle options below.

This custom keyboard for Avid Media Composer is based on the original Apple Ultra Thin Alu keyboard. It offers plug-and-play setup with any current or recent USB-equipped Macintosh computer, with good feel and stylish, modern appearance that match the "new Apple look".

The custom LogicKeyboard™ keyboard for Avid Media Composer makes controlling Media Composer with the keyboard a lot simpler and faster. It is ideal for post-production facilities, professional video editing houses and anyone else who requires all the custom key commands to readily accessible from a dedicated, clearly labeled, colour-coded keyboard. Using this keyboard is also a great way to learn the Avid Media Composer key commands.