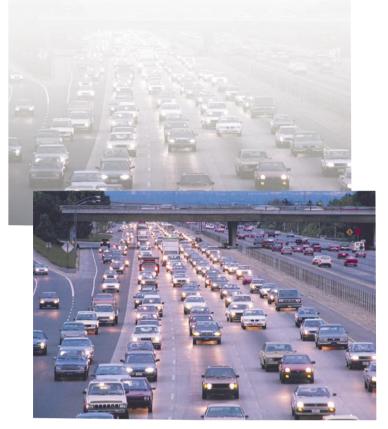

AXIS Image Enhancer can be used to secure parking lots, harbors, airports, road tolls and other facilities where image clarity is needed for safe and smooth operations.

Example of how an image can be improved with AXIS Image Enhancer.