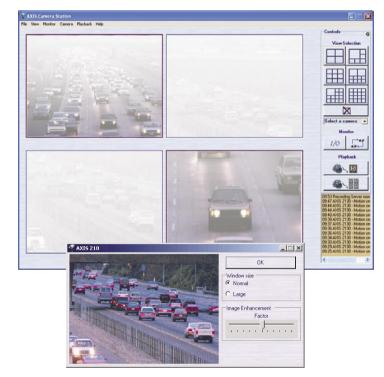

## **AXIS Image Enhancer**

Select a live or recorded video stream from AXIS Camera Station and improve the quality with AXIS Image Enhancer.

#### **Product Features**

- Ideal for outdoor cameras
- View and distinguish objects in fog, smoke, rain and snow
- Extend visibility in harbors, airports, roads and tunnels
- Use with live video and recordings
- Superior results compared with brightness/contrast adjustments